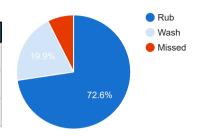

| Description                | Total HH Actions | Percentage Used |
|----------------------------|------------------|-----------------|
| Alcohol Based Hand Rub     | 146              | 73%             |
| Wash                       | 40               | 20%             |
| Hand Hygiene not performed | 15               | 7%              |