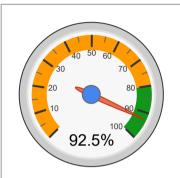

### **Total Compliance**

| Correct Moments | Total Moments | Compliance |
|-----------------|---------------|------------|
| 186             | 201           | 93%        |